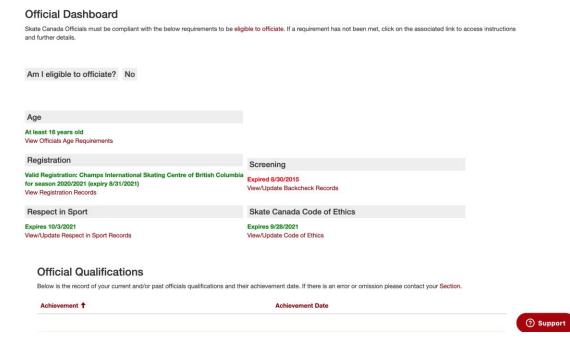

## 5.) Your Official Dashboard will look like the one below:

Anything in Red will need to be updated prior to officiating. You can click on the links in your Dashboard to update each outstanding item or use the links below.

**Registration:** Contact your home club or Courtney Lott (<a href="mailto:courtney@skatinginbc.com">courtney@skatinginbc.com</a>) to be registered with Skate Canada for the current skating season.

Screening: Click the link on your dashboard or <u>click here</u>.

Respect in Sport-Click the link on your dashboard or <u>click here</u>

Skate Canada Code of Ethics- Click the link on your dashboard or <u>click here</u>

Once all the requirements are complete it will say "Yes" beside "Am I Eligible to Officiate?"

**Official Qualifications**-If any of your Official Qualifications are missing or incorrect please email bcytsection@skatinginbc.com

If you have any issues accessing your Official Dashboard or completing the requirements please email bcytsection@skatinginbc.com