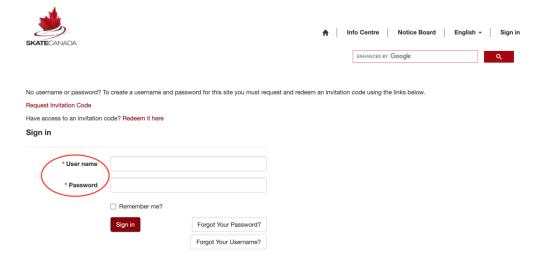

## **Skate Canada Official Dashboard How To**

- 1.) Sign in to the Skate Canada Membership Site by Clicking Here
- 2.) Click Sign In in the upper right hand corner.

3.) Enter your User Name and Password and then click "Sign In" If you have problems signing in please email <a href="mailto:info@skatecanada.ca">info@skatecanada.ca</a>